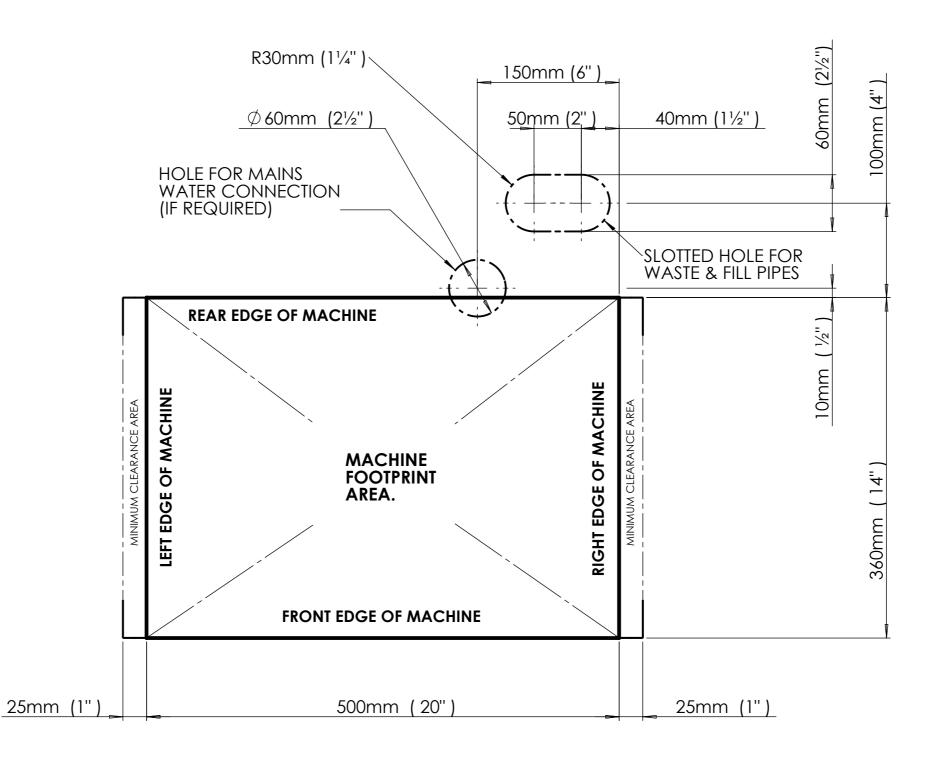

| D TITLE EXTENDER WORKTOP MOUNTING DETAIL | MACHINE<br>EXTENDER | DRAWN<br>KIM                                           | DATE<br>06.03.14                                      | SCALE  1:4 (when printed on A3 - printer scaling at 100%) (Imperial sizes rounded to nearest) |  | 4           |   |       |             |       |          |
|------------------------------------------|---------------------|--------------------------------------------------------|-------------------------------------------------------|-----------------------------------------------------------------------------------------------|--|-------------|---|-------|-------------|-------|----------|
| PART No.                                 | MATERIAL            | TOLERANCES UNLESS STATED 0 ± 0.5 0.0 ± 0.1 0.00 ± 0.05 |                                                       |                                                                                               |  |             | 3 |       |             |       |          |
| I/LIT0052P                               | N/a                 |                                                        |                                                       |                                                                                               |  |             | 2 |       |             |       |          |
| DRAWING No.                              | FINISH<br>N/a       |                                                        |                                                       |                                                                                               |  | ENTS LIMITE | D | 1     | RELEASE     | KIM   | 06.03.14 |
| 11-314-A3                                | COLOUR<br>N/a       |                                                        | BARRETTS GREEN ROAD HARLESDEN LONDON NW10 7AP ENGLAND |                                                                                               |  |             |   | ISSUE | DESCRIPTION | APP'D | DATE     |